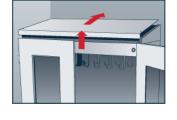

### **5. FINISHING TOUCHES**

- · Replace filter cap
- Turn counterclockwise to close
- Plug in cabinet
- Turn compressor unit on
- Replace cabinet top cap