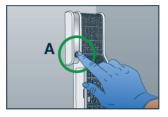

#### 1. PREPARE

- Turn the truHEPA<sup>™</sup> fan off
- Power button is in location A or B depending upon part revision
- Unplug cart/cabinet