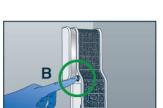

#### 1. PREPARE

- Turn the truHEPA<sup>™</sup> fan off
- Power button is in location A or B depending upon part revision
- Unplug cart/cabinet