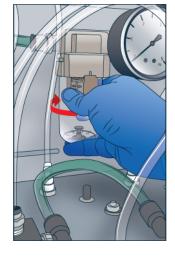

#### 3. REMOVE FILTER CAP

 Turn clockwise to open

# 4. REMOVE AND REPLACE FILTER

- Turn clockwise to remove old filter
- Turn counterclockwise to install new filter