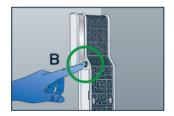

#### 1. PREPARE

- Turn the truHEPA<sup>™</sup> fan off
- Power button is in location A or B depending upon part revision
- Unplug cart/cabinet