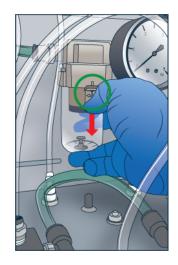

#### 3. REMOVE FILTER CAP

 Turn clockwise to open

# 4. REMOVE AND REPLACE FILTER

- Turn clockwise to remove old filter
- Turn counterclockwise to install new filter