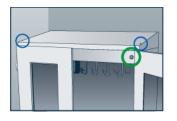

#### 1. PREPARE

- Turn compressor off
- Unplug cabinet
- Remove top cap

To access the mist filter, remove the **two** screws located on cabinet top, then lift up and push back top cap to remove.