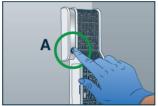

#### 1. PREPARE

- Turn the truHEPA<sup>™</sup> fan off
- Power button is in location A or B depending upon part revision
- Unplug cart/cabinet