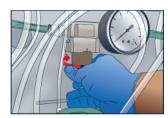

#### 1. PREPARE

- Turn compressor off
- Unplug cabinet
- Remove top cap

To access the mist filter, remove the **two** screws located on cabinet top, then lift up and push back top cap to remove.



#### 2. UNLOCK FILTER CAP

· Press down on tab



#### 3. REMOVE FILTER CAP

 Turn clockwise to open



# 4. REMOVE AND REPLACE FILTER

- Turn clockwise to remove old filter
- Turn counterclockwise to install new filter



### **5. FINISHING TOUCHES**

- · Replace filter cap
- Turn counterclockwise to close
- Plug in cabinet
- Turn compressor unit on
- Replace cabinet top cap



### REPLACEMENT FILTERS

- MASS<sup>TM</sup> truAIR<sup>TM</sup>
  mist filters should be
  changed every six
  months
- New filters can be ordered from MASS<sup>™</sup> Medical Storage
- Contact our service department at 800.593.1900 with any questions

truAIR™ SAS-DRY Mist Filter IFU, rev.1









#### 1. PREPARE

- Turn the truHEPA<sup>™</sup> fan off
- Power button is in location A or B depending upon part revision
- Unplug cart/cabinet



#### 2. REMOVE OLD FILTER

- Slide the old filter out to the left
- Ma