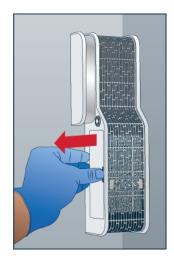

#### 2. REMOVE OLD FILTER

- Slide the old filter out to the left
- Make sure to slide the filter straight out, using the cabinet's back wall as a guide