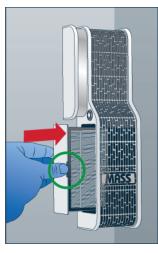

## 3. INSERT NEW FILTER INTO HOLDER

- Place the new truHEPA<sup>TM</sup> filter between the arms of the filter holder
- The AIRFLOW arrow should point into the cabinet, away from the back wall

# 4. REINSERT FILTER HOLDER

- Insert the filter holder's arms into the grooves of the truHEPA™ unit
- The thumb notch should be away from the wall
- Slide the filter holder to the right, until it is flush with the unit