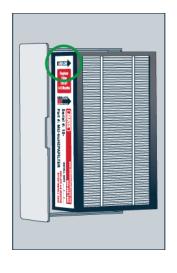

## 3. INSERT NEW FILTER INTO HOLDER

- Place the new truHEPA<sup>TM</sup> filter between the arms of the filter holder
- The AIRFLOW arrow should point into the cabinet, away from the back wall